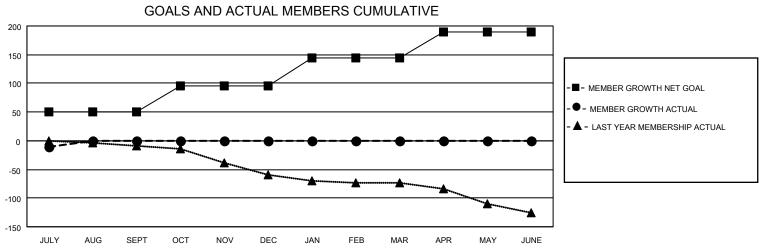

## District 105CE

| Clubs         |               |             |               | Members               |                         |                         |                                                    |  |
|---------------|---------------|-------------|---------------|-----------------------|-------------------------|-------------------------|----------------------------------------------------|--|
|               | RESULTS FOR   | R 2021-2022 |               | RESULTS FOR 2021-2022 |                         |                         |                                                    |  |
| QUARTER       | NEW CLUB GOAL | NEW CLUBS   | DROPPED CLUBS | QUARTER MEM           | MBER GROWTH NET<br>GOAL | MEMBER GROWTH<br>ACTUAL | DROPPED<br>MEMBERS ACTUAL<br>(including transfers) |  |
| JULY/AUG/SEPT | 1             | 0           | 0             | JULY/AUG/SEPT         | 50                      | 8                       | 15                                                 |  |
| OCT/NOV/DEC   | 0             | 0           | 0             | OCT/NOV/DEC           | 45                      | 0                       | 0                                                  |  |
| JAN/FEB/MAR   | 0             | 0           | 0             | JAN/FEB/MAR           | 50                      | 0                       | 0                                                  |  |
| APR/MAY/JUNE  | 0             | 0           | 0             | APR/MAY/JUNE          | 45                      | 0                       | 0                                                  |  |